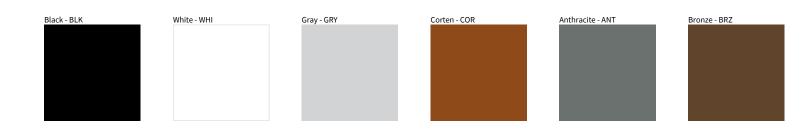

## **ZANEEN**.

**SPRING STANDARD SURFACE** 

| ROJECT  |  |
|---------|--|
| YPE     |  |
| OTES    |  |
| UANTITY |  |
| ATE     |  |
|         |  |

Digital: Not all screens are calibrated the same, and therefore, colors will appear differently between screens.